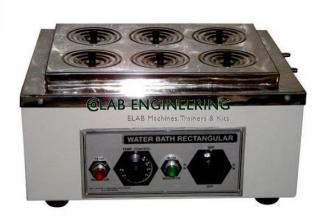

## **© LAB ENGINEERING**

Email:

purchase@elabengineeringequipments.com Phone: +91-9811375383

**Product Name :** WATER BATH RECT. SINGLE WALLED

Product Code: BMHCE0058

## Description: WATER BATH RECT. SINGLE WALLED Technical Specification:

\*Stops tribide fitting that a Constitution of the Constitution of

which are concept they Planeated of Tires has.

| Hadrig by provision hadron.               |  |  |
|-------------------------------------------|--|--|
|                                           |  |  |
| Temperatus range antiferri qui to 10 CC.  |  |  |
|                                           |  |  |
| Operating Vallages 200 Valla AE (\$6.04s) |  |  |