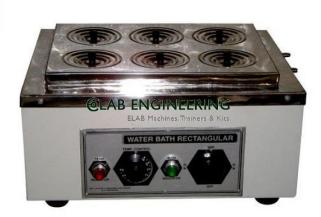

## **Description:**

WATER BATH RECTANGULAR DOUBLE WALLED

| WATER BATTING OF IN BOODEL WALLED                                                                                                                                                                                                                                                                                                                                                                                                                                                                                                                                                                                                                                                                                                                                                                                                                                                                                                                                                                                                                                                                                                                                                                                                                                                                                                                                                                                                                                                                                                                                                                                                                                                                                                                                                                                                                                                                                                                                                                                                                                                                                              |  |  |  |
|--------------------------------------------------------------------------------------------------------------------------------------------------------------------------------------------------------------------------------------------------------------------------------------------------------------------------------------------------------------------------------------------------------------------------------------------------------------------------------------------------------------------------------------------------------------------------------------------------------------------------------------------------------------------------------------------------------------------------------------------------------------------------------------------------------------------------------------------------------------------------------------------------------------------------------------------------------------------------------------------------------------------------------------------------------------------------------------------------------------------------------------------------------------------------------------------------------------------------------------------------------------------------------------------------------------------------------------------------------------------------------------------------------------------------------------------------------------------------------------------------------------------------------------------------------------------------------------------------------------------------------------------------------------------------------------------------------------------------------------------------------------------------------------------------------------------------------------------------------------------------------------------------------------------------------------------------------------------------------------------------------------------------------------------------------------------------------------------------------------------------------|--|--|--|
| Technical Specification :                                                                                                                                                                                                                                                                                                                                                                                                                                                                                                                                                                                                                                                                                                                                                                                                                                                                                                                                                                                                                                                                                                                                                                                                                                                                                                                                                                                                                                                                                                                                                                                                                                                                                                                                                                                                                                                                                                                                                                                                                                                                                                      |  |  |  |
| *35/* Double Whited filters faith generally used for exposoring liquid / bearing the maxind at required empression bearing high financial efficiency.                                                                                                                                                                                                                                                                                                                                                                                                                                                                                                                                                                                                                                                                                                                                                                                                                                                                                                                                                                                                                                                                                                                                                                                                                                                                                                                                                                                                                                                                                                                                                                                                                                                                                                                                                                                                                                                                                                                                                                          |  |  |  |
| Claudion Wildow Efficier Dade is too cost options for healthy—diesel tool for Laboratories, Pharmacounics, Food & Streenge Installation.                                                                                                                                                                                                                                                                                                                                                                                                                                                                                                                                                                                                                                                                                                                                                                                                                                                                                                                                                                                                                                                                                                                                                                                                                                                                                                                                                                                                                                                                                                                                                                                                                                                                                                                                                                                                                                                                                                                                                                                       |  |  |  |
| AALENT FANNER A SOMERINGEN.                                                                                                                                                                                                                                                                                                                                                                                                                                                                                                                                                                                                                                                                                                                                                                                                                                                                                                                                                                                                                                                                                                                                                                                                                                                                                                                                                                                                                                                                                                                                                                                                                                                                                                                                                                                                                                                                                                                                                                                                                                                                                                    |  |  |  |
|                                                                                                                                                                                                                                                                                                                                                                                                                                                                                                                                                                                                                                                                                                                                                                                                                                                                                                                                                                                                                                                                                                                                                                                                                                                                                                                                                                                                                                                                                                                                                                                                                                                                                                                                                                                                                                                                                                                                                                                                                                                                                                                                |  |  |  |
|                                                                                                                                                                                                                                                                                                                                                                                                                                                                                                                                                                                                                                                                                                                                                                                                                                                                                                                                                                                                                                                                                                                                                                                                                                                                                                                                                                                                                                                                                                                                                                                                                                                                                                                                                                                                                                                                                                                                                                                                                                                                                                                                |  |  |  |
| hour Twis and bit mode of distantees Select (grade)                                                                                                                                                                                                                                                                                                                                                                                                                                                                                                                                                                                                                                                                                                                                                                                                                                                                                                                                                                                                                                                                                                                                                                                                                                                                                                                                                                                                                                                                                                                                                                                                                                                                                                                                                                                                                                                                                                                                                                                                                                                                            |  |  |  |
| Oner dursters in mode of MMS freet day provider crasses.                                                                                                                                                                                                                                                                                                                                                                                                                                                                                                                                                                                                                                                                                                                                                                                                                                                                                                                                                                                                                                                                                                                                                                                                                                                                                                                                                                                                                                                                                                                                                                                                                                                                                                                                                                                                                                                                                                                                                                                                                                                                       |  |  |  |
|                                                                                                                                                                                                                                                                                                                                                                                                                                                                                                                                                                                                                                                                                                                                                                                                                                                                                                                                                                                                                                                                                                                                                                                                                                                                                                                                                                                                                                                                                                                                                                                                                                                                                                                                                                                                                                                                                                                                                                                                                                                                                                                                |  |  |  |
|                                                                                                                                                                                                                                                                                                                                                                                                                                                                                                                                                                                                                                                                                                                                                                                                                                                                                                                                                                                                                                                                                                                                                                                                                                                                                                                                                                                                                                                                                                                                                                                                                                                                                                                                                                                                                                                                                                                                                                                                                                                                                                                                |  |  |  |
| Provided with concepts; or grap (Revenuable) of Timen bule.                                                                                                                                                                                                                                                                                                                                                                                                                                                                                                                                                                                                                                                                                                                                                                                                                                                                                                                                                                                                                                                                                                                                                                                                                                                                                                                                                                                                                                                                                                                                                                                                                                                                                                                                                                                                                                                                                                                                                                                                                                                                    |  |  |  |
|                                                                                                                                                                                                                                                                                                                                                                                                                                                                                                                                                                                                                                                                                                                                                                                                                                                                                                                                                                                                                                                                                                                                                                                                                                                                                                                                                                                                                                                                                                                                                                                                                                                                                                                                                                                                                                                                                                                                                                                                                                                                                                                                |  |  |  |
|                                                                                                                                                                                                                                                                                                                                                                                                                                                                                                                                                                                                                                                                                                                                                                                                                                                                                                                                                                                                                                                                                                                                                                                                                                                                                                                                                                                                                                                                                                                                                                                                                                                                                                                                                                                                                                                                                                                                                                                                                                                                                                                                |  |  |  |
| Concesses regulated to extraored the concessed and extraored or of extraored to concesses of the concesses o |  |  |  |

| Thermal loss is presented by thing review and distuibled in space between the soler halof, & discress and teck. |  |  |
|-----------------------------------------------------------------------------------------------------------------|--|--|
| Final with draw progifer was changing                                                                           |  |  |
| Realing by provision haden.                                                                                     |  |  |
| Torquestion steps artifact up in Trific.                                                                        |  |  |
| Generally Vallager 252 Valla AC (SS No.)                                                                        |  |  |