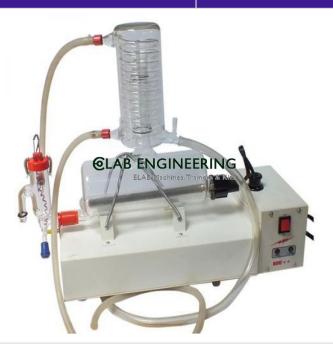

## **Description:**

| WATER STILL IN ALL GLASS                                                                                                                                                                          |                                                                                                       |  |  |  |
|---------------------------------------------------------------------------------------------------------------------------------------------------------------------------------------------------|-------------------------------------------------------------------------------------------------------|--|--|--|
| Technical Specification :                                                                                                                                                                         |                                                                                                       |  |  |  |
| *These sales distribute plants bely automatic from been designed to meat with the regolements of best quelty of distribut water. These are best autobal for removing all spees of imposition Oper | nic, horganic, Gaseoux, Bacterial and Pyrogenic lessing a final pure destillate. (As per NPL Patent.) |  |  |  |
| ALMENT FRANCES A CONTINCTON:                                                                                                                                                                      |                                                                                                       |  |  |  |
|                                                                                                                                                                                                   |                                                                                                       |  |  |  |
|                                                                                                                                                                                                   |                                                                                                       |  |  |  |
|                                                                                                                                                                                                   |                                                                                                       |  |  |  |
| The order range is biforcated using previous quality place material (SCRIGIG, GLASS).                                                                                                             |                                                                                                       |  |  |  |
|                                                                                                                                                                                                   |                                                                                                       |  |  |  |
|                                                                                                                                                                                                   |                                                                                                       |  |  |  |
| Produces Ulte pun, Pyrigen her distilled water.                                                                                                                                                   |                                                                                                       |  |  |  |
|                                                                                                                                                                                                   |                                                                                                       |  |  |  |
|                                                                                                                                                                                                   |                                                                                                       |  |  |  |
| Find with Automatic tree level water and off divines.                                                                                                                                             |                                                                                                       |  |  |  |
|                                                                                                                                                                                                   |                                                                                                       |  |  |  |
|                                                                                                                                                                                                   |                                                                                                       |  |  |  |

| Constant lead amongment for water belieful of plat light on the fort panel to stook the other deal and water fine.                                                                                                                                                                                                                                                                                                                                                                                                                                                                                                                                                                                                                                                                                                                                                                                                                                                                                                                                                                                                                                                                                                                                                                                                                                                                                                                                                                                                                                                                                                                                                                                                                                                                                                                                                                                                                                                                                                                                                                                                             |  |
|--------------------------------------------------------------------------------------------------------------------------------------------------------------------------------------------------------------------------------------------------------------------------------------------------------------------------------------------------------------------------------------------------------------------------------------------------------------------------------------------------------------------------------------------------------------------------------------------------------------------------------------------------------------------------------------------------------------------------------------------------------------------------------------------------------------------------------------------------------------------------------------------------------------------------------------------------------------------------------------------------------------------------------------------------------------------------------------------------------------------------------------------------------------------------------------------------------------------------------------------------------------------------------------------------------------------------------------------------------------------------------------------------------------------------------------------------------------------------------------------------------------------------------------------------------------------------------------------------------------------------------------------------------------------------------------------------------------------------------------------------------------------------------------------------------------------------------------------------------------------------------------------------------------------------------------------------------------------------------------------------------------------------------------------------------------------------------------------------------------------------------|--|
|                                                                                                                                                                                                                                                                                                                                                                                                                                                                                                                                                                                                                                                                                                                                                                                                                                                                                                                                                                                                                                                                                                                                                                                                                                                                                                                                                                                                                                                                                                                                                                                                                                                                                                                                                                                                                                                                                                                                                                                                                                                                                                                                |  |
|                                                                                                                                                                                                                                                                                                                                                                                                                                                                                                                                                                                                                                                                                                                                                                                                                                                                                                                                                                                                                                                                                                                                                                                                                                                                                                                                                                                                                                                                                                                                                                                                                                                                                                                                                                                                                                                                                                                                                                                                                                                                                                                                |  |
|                                                                                                                                                                                                                                                                                                                                                                                                                                                                                                                                                                                                                                                                                                                                                                                                                                                                                                                                                                                                                                                                                                                                                                                                                                                                                                                                                                                                                                                                                                                                                                                                                                                                                                                                                                                                                                                                                                                                                                                                                                                                                                                                |  |
|                                                                                                                                                                                                                                                                                                                                                                                                                                                                                                                                                                                                                                                                                                                                                                                                                                                                                                                                                                                                                                                                                                                                                                                                                                                                                                                                                                                                                                                                                                                                                                                                                                                                                                                                                                                                                                                                                                                                                                                                                                                                                                                                |  |
| Compains with medical cased draps and ultrarys to half finding conductors existed half and control and with half of finding conductors existed half and control an |  |
|                                                                                                                                                                                                                                                                                                                                                                                                                                                                                                                                                                                                                                                                                                                                                                                                                                                                                                                                                                                                                                                                                                                                                                                                                                                                                                                                                                                                                                                                                                                                                                                                                                                                                                                                                                                                                                                                                                                                                                                                                                                                                                                                |  |
|                                                                                                                                                                                                                                                                                                                                                                                                                                                                                                                                                                                                                                                                                                                                                                                                                                                                                                                                                                                                                                                                                                                                                                                                                                                                                                                                                                                                                                                                                                                                                                                                                                                                                                                                                                                                                                                                                                                                                                                                                                                                                                                                |  |
| Supplied with cost and play to work on 2000000 with A.C. supply.                                                                                                                                                                                                                                                                                                                                                                                                                                                                                                                                                                                                                                                                                                                                                                                                                                                                                                                                                                                                                                                                                                                                                                                                                                                                                                                                                                                                                                                                                                                                                                                                                                                                                                                                                                                                                                                                                                                                                                                                                                                               |  |
|                                                                                                                                                                                                                                                                                                                                                                                                                                                                                                                                                                                                                                                                                                                                                                                                                                                                                                                                                                                                                                                                                                                                                                                                                                                                                                                                                                                                                                                                                                                                                                                                                                                                                                                                                                                                                                                                                                                                                                                                                                                                                                                                |  |
|                                                                                                                                                                                                                                                                                                                                                                                                                                                                                                                                                                                                                                                                                                                                                                                                                                                                                                                                                                                                                                                                                                                                                                                                                                                                                                                                                                                                                                                                                                                                                                                                                                                                                                                                                                                                                                                                                                                                                                                                                                                                                                                                |  |