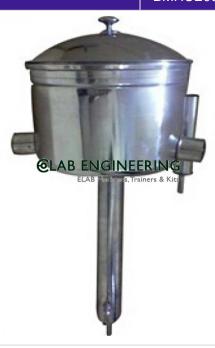

## **Description:**

WATER STILL WALL TYPE

| WATER OTHER WATER FITE                                                                                                          |  |
|---------------------------------------------------------------------------------------------------------------------------------|--|
| Technical Specification :                                                                                                       |  |
| *TEV Water SEC Wild Type appointus providus continuous mappi of program has distilled water.                                    |  |
|                                                                                                                                 |  |
| The sell is recommended for reality gauges have distilled until to recute laboratory requirements.                              |  |
|                                                                                                                                 |  |
| AALEST FASTORISM & GOOSTITUTOODS:                                                                                               |  |
|                                                                                                                                 |  |
|                                                                                                                                 |  |
| Modes and difference Dearl (grades).                                                                                            |  |
|                                                                                                                                 |  |
| The state of March to the soul in Transac CF                                                                                    |  |
|                                                                                                                                 |  |
|                                                                                                                                 |  |
| The puriodic consistence system is generaled for easily described for testing splates for beater selfutions of a sould relating |  |
|                                                                                                                                 |  |