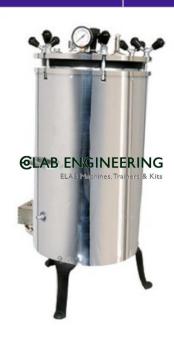

## **© LAB ENGINEERING**

Email:

purchase@elabengineeringequipments.com Phone: +91-9811375383

Product Name:
AUTOCLAVE VERTICAL

Product Code: BMHCE0066

| AUTOCLAVE VERTICAL                                                                                                                                                                                                             |
|--------------------------------------------------------------------------------------------------------------------------------------------------------------------------------------------------------------------------------|
| Technical Specification :                                                                                                                                                                                                      |
| Administration for the first of applications requiring assessed and reliable field administration of a firing more organization.                                                                                               |
|                                                                                                                                                                                                                                |
| * Administration to the cond options for general endirectation shad not for Laderministra, Republic, Names princes, Table Sell Provinces and Institute Sell Sell Provinces and Institute Sell Sell Sell Sell Sell Sell Sell Se |
| MARKETATAMEN A SOSTANICIONA.                                                                                                                                                                                                   |
|                                                                                                                                                                                                                                |
|                                                                                                                                                                                                                                |
| New A Clark Continue, communication 5.5. 306 Grade                                                                                                                                                                             |
|                                                                                                                                                                                                                                |
|                                                                                                                                                                                                                                |
| Radial / Review Make of Designers State                                                                                                                                                                                        |
|                                                                                                                                                                                                                                |
|                                                                                                                                                                                                                                |
|                                                                                                                                                                                                                                |

| Lif Chang by Padal Lasting System                            |  |  |
|--------------------------------------------------------------|--|--|
|                                                              |  |  |
|                                                              |  |  |
| Sorting of List by Neupron Rulater Grades                    |  |  |
| Sweeting to Linky recipions acutors (Laseet                  |  |  |
|                                                              |  |  |
|                                                              |  |  |
| Lid is Blad with Pressure Group, Spring Landed Sintey Yorks. |  |  |
|                                                              |  |  |
|                                                              |  |  |
|                                                              |  |  |
| Consoling surges from 15pt to 25pp pressure                  |  |  |
|                                                              |  |  |
|                                                              |  |  |
|                                                              |  |  |
| Desiring Temperature op to 10400                             |  |  |
|                                                              |  |  |
|                                                              |  |  |
| Tested up to 2.5 Stress of Impaint Princeses                 |  |  |
|                                                              |  |  |
|                                                              |  |  |
|                                                              |  |  |
| Values 200 Value AC (0.0 Po)                                 |  |  |
|                                                              |  |  |
|                                                              |  |  |
|                                                              |  |  |
|                                                              |  |  |