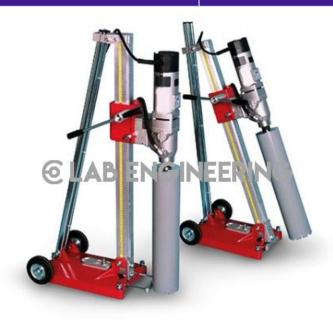

#### **Product Name:**

Core Cutting Core Drilling Machine Motorized

Product Code: ROK-0001

### **Description:**

Core Cutting Core Drilling Machine Motorized

### **Technical Specification:**

Compact size with light weight as well as safety in operation

High-strength gear to keep the drill working long hours constantly

The drills are equipped with a friction clutch as well as over load current protection for protecting motor

Excellent speed, smooth and stability during drilling

Out setting water swivel seal facilitate making replacement when the seal worn out

Bits capacity: 25mm Dia - 150mm Dia

Specifications:

Rated Voltage: ~220 V / 50Hz

Max. bit diameter: Ø50mm/100mm/150mm

Power Input: 2800W No-Load Speed: 840rpm Shaft Male: 1 1/4?UNC Complete Combination:

The core drill includes drill motor, base, column, carriage, control panel, friction clutch, motor mount plate, rack, gear-box, out setting water swivel seal, hydraulic system.

Optional parts include water pump, rod for ceiling jack, water container, adapters.

Application:

The Core Drill is the industry standard, designed for concrete, reinforced concrete, Asphalt and brick in construction.