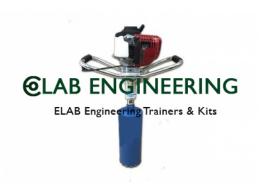

## **Technical Specification:**

Compact and portable Core drilling machine is designed to cut cores up to 200 mm diameter from concrete, asphalt and similar hard construction materials.

The machine comprises a vertical support column which carries the drill head/motor assembly.

The motor assembly comprises a 6.5 hp petrol engine.

A ball screw mechanism enables close control of the drilling pressure and rapid return when drilling is completed.

A water spraying assembly is mounted on the machine.

Power: Petrol Engine 6.5 HP