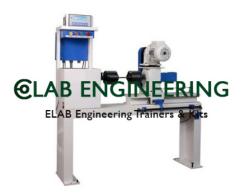

### **Description :**

**Torsion Testing Machine** 

### **Technical Specification :**

Torsion Testing Machine is designed for conducting torsion and twist on various metal wires, tubes, sheet materials torque measurement is by pendulum dyanometer system. Torque ranges can be adjusted by auto torque selector. Torque can be applied to specimen by geared motor through gear box. Autographic recorder gives the relation between torque and angle of twist. The accuracy of torque indication is ±1of the true torque. These uniquely superior torsion testers provide loading and weighing capabilities in both directions of rotation. This feature makes it possible