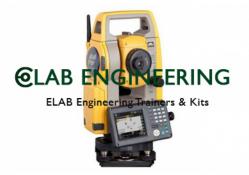

#### Product Name : Topcon Total Station

Product Code : SUA-0002

#### **Description :**

**Topcon Total Station** 

#### **Technical Specification :**

Topcon Total Station: The compact, lightweight design of the ES series has all the functionality you need for day to day tasks. With a 300m working radius you can drive this entry level total station from the hand-held field controller, and focus on the task at hand. Also referred to as a two-operator economical robotic solution, LongLink<sup>™</sup> technology in our ES series enhances flexibility in traditional field operations. And your investment remains current and connected in the event of device removal or loss