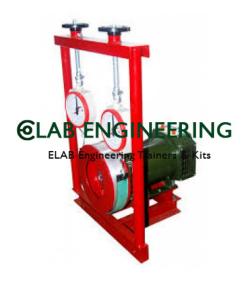

## **Technical Specification:**

This is a 3-phase AC machine. This is mechanically coupled to a breakdrum to provide loading. The shaft of the machine is coupled a drum. In turn the drum is connected to mechanical weighing pan by means of a belt. Rotating the screws provided on either sides of the belt can adjust the belt tension. There by it is possible to load the shaft of the 3-phase motor with a defined tension. The difference in the scale reading, provides the tension, the shaft is subjected to. As a result of this the current in the windings are varied. By noting the readings of the associated meters and the difference in the weighing pan readings, the load characters of the motor can be evaluated.