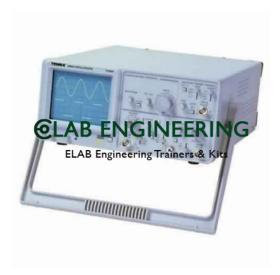

## **Description:**

25Mhz Dual Trace Analog Oscilloscope

## **Technical Specification:**

General Description: The 25 MHz oscilloscope are dual-channel oscilloscope with maximum sensitivity of 5m V / DIV. The time base provides a maximum sweep time of 0.2 uS/DIV. when magnified by 10,the sweep speed is 20nS/DIV. Each of these oscilloscope employs a 6-inch rectangular type cathode-ray tube with redinternal graticule. These oscilloscope are sturdy, easy to operate and exhibits high operational reliability. Features Max. Vertical Sensitivity 1 mV/div TV-V, TV-H Sync Separator Alternate trigger Z axis TTL Level Max. TB Speed.