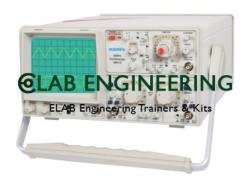

## **Description:**

30 Mhz Dual Trace Oscilloscope

## **Technical Specification:**

General Description The 30 MHz oscilloscope are dual-channel oscilloscope with maximum sensitivity of 5mV/DIV. The time base provides a maximum sweep time of 0.2 uS/DIV. when magnified by 10,the sweep speed is 20nS/DIV. Each of these oscilloscope employs a 6-inch rectangular type cathode-ray tube with red internal graticule. These oscilloscope are sturdy, easy to operated exhibits high operational reliability. Features Max. Vertical Sensitivity 1 mV/div TV-V, TV-H Sync Separator Alternate trigger Z axis TTL Level Max. TB Speed