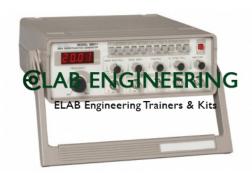

## **Description:**

2mhz Function Generator With Frequency Counter

## **Technical Specification:**

Function Generator Highly stable, advanced function generator. Which generates square, triangle, sine,pulse waveform. With VCF input signal control.TTL / CMOS synchronize with OUT PUT, wave form adjustable symmetrically, DC voltage continuously adjustable. Specification: Frequency - 0.1-2MHz Output Waveforms - Sine,Triangle,Square,Positive and Negative Pulse Positive and Negative Sawtooth Output Impedance - 50? 10 ± %Amplitude - Not less than 20Vp-p(open circuit) DC Voltage - upto ± 10V continuously adjustable Symmetry Range - 90:10 -- 10:90 Rising Edge of Square -: less than 100ns