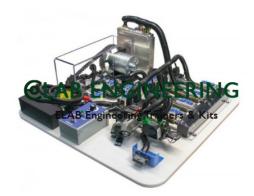

## **Description :**

Coil on Plug Ignition system Trainer

### **Technical Specification :**

The Coil on Plug Ignition System Trainer allows for the demonstration of a complete ignition system with distributor using real-world components. Terminal block receptacles are provided for diagnostic test points. A 12V source is required to operate the trainer. FEATURES: Ability to visualize the operation of a direct ignition system using coil-on-plug ignition technology Ability to test and verify a basic ignition circuit without distributor Four operational faults can be inserted to promote student diagnostic troubleshooting competencies Includes wiring schematics. SPECIFICATIONS: Engine Control Module (ECM) Crankshaft position (CKP) sensor and camshaft position (CMP) sensor Ignition coils Spark plugs Fault box with 4 faults Electric motor driven crankshaft and/or camshaft sprockets OBDII data link connector Test points for diagnosis