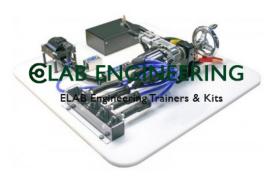

#### **Technical Specification:**

The Distributor Ignition System Trainer is a training board used to teach the ignition system with distributor.

The trainer consists of an Ignition coil distributor set of spark plugs & 12 V DC power supply.

The components used are from actual automobile petrol engines.

Working model designed to demonstrate the student's operation of a typical electronic ignition system used in

In order to show the spark generation & firing order, the distributor is driven by a low-speed electric motor.

### FEATURES:

This includes all the individual components of the system presented on a steel turret so that each component can be clearly identified.

Visualization of Spark & Firing order.

Electric motor for driving the distributor.

Demonstration model consisting of actual components used in Automobiles.

SPECIFICATION:

All brand new components

Distributor with hall effect sensor

Fault box with 4 faults

Ignition control module

Ignition coil