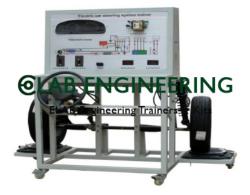

#### **Technical Specification :**

This real component trainer provides the instructor with a working light vehicle steering and suspension system for group or whole-class demonstration.

This includes all the individual components of the system presented on a moveable, steel frame so that each component can be clearly identified.

The system comprises front wheel assemblies, MacPherson strut and coil spring assemblies, road wheels and power steering rack.

FEATURES:

Introduce the steering and suspension system trainer

Disassemble, inspect, and reassemble rack and pinion steering gear

SPECIFICATION:

Front suspension

Pressure gauge

Steering wheel Power steering pump Wheel Steering motor Mobile stand Motor power: 1.5kW. Power supply: AC220V/50Hz