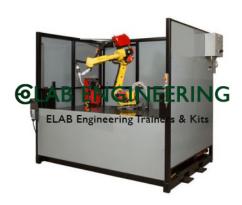

### **Technical Specification:**

A complete robotic training solution designed to meet the need for advanced manufacturing training. Instructors can teach robotic concepts in the classroom and quickly move to the lab for welding practice. Students can perform offline programming and then test their skills at a manufacturing-ready robotic cell. FEATURES:

#### SPECIFICATION:

Includes everything you need to present robotic manufacturing.

New, larger expandable work surface and enclosure easily sets up in seconds.

Full-featured, operational robotic welding power source.