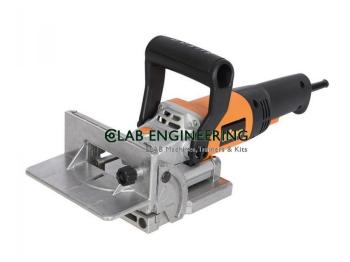

## **Description:**

Biscuit jointer

## **Technical Specification:**

Complete with cutter and ergo switch, spindle lock for easy blade changing, positioning depth gauge, depth adj. knob with 6 pre-set positions, precise angle adjustment with 3 pre-set positions, clear reference markings and scales, two column guides, anti-slip rubber pads in base plate, Cutter speed 10 000 rpm, power 710 w, weight 2.6 kgs – complete with 3 boxes (@1000x) of 20mm biscuits