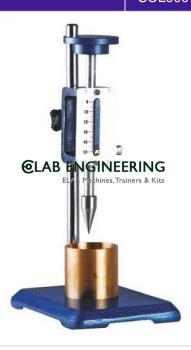

## **Description:**

Soil Cone Penetrometer

## **Technical Specification:**

For determining the liquid limit of soils. This is specially useful to obtain reliable and accurate results of those soil which have low plasticity index. The percentage moisture contents determined when cone with half angle for 15-30 minutes under a total sliding weight of 148 gm penetrates 25mm gives the liquid limit.