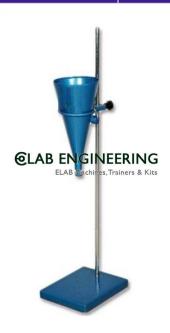

## **Technical Specification:**

This cone is used to find out viscosity of bentonite slurry and similar material. The marsh cone is 6 inch in diameter at the top and 12 inch long, and tapers to join a tube 2 inch long and 3/16 inch inside dia. The capacity of the funnel is 1500cc. Time in seconds required to flow out 1000cc of slurry from cone is measured as funnel viscosity of the material.