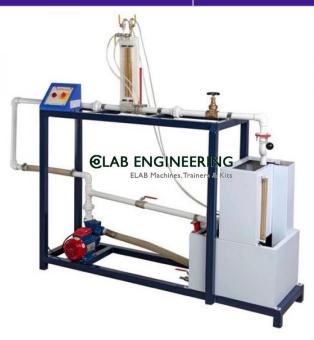

# **Technical Specification:**

## **Supply Tank:**

M.S Powder Coating/M.S.FRP Lining/S.S Unit of suitable size with a fixture arrangement to mount 2 replaceable orifices. A scale and Sliding arrangement for measurement of X and Y ordinate to find the velocity traverse of the water jet from orifice and provided with a micrometer contraction gauge for the measurement of contraction of water jet at the throat of the orifice.

#### Orifices:

Two Orifices made of gunmetal

## Measuring Tank:

M.S, Power coating/M.S.FRP Lining/S.S Unit of suitable size with and overflow arrangement and provided with a PVC control valve and elbow.

# Sump Tank:

M.S. Powder Coating /MS.FRP Lining/SS. Unit of suitable size for storage of water to circulate through experimental unit.

## **Supply Pump Set:**

0.5 HP single phase[ISI marked] to pump water from the sump fitted with a control valve (Gun metal gate valve)