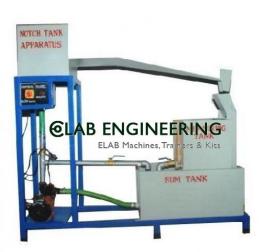

## **Description:**

Notch Apparatus

#### Notch Tank:

Notch Tank of suitable size having arrangement to fix replaceable notches with a set of welded mesh baffles for accommodating  $\hat{A}^3$  "/1" crusher stones for steadying the flow of water Notches- (Brass): a. Trapezoidal Notch b. Rectangular Notch-100mm width

#### **Hook Gauge:**

30cm range with mounting provision

# **Measuring Tank:**

M.S, Power Coating/M.S.FRP Lining/S.S Unit of auditable size with overflow arrangement and provided with a PVC control valve and an elbow.

#### Sump Tank:

M.S. Powder Coating /MS.FRP Lining/SS. Unit of suitable size for storage of water to circulate through experimental unit.

# **Supply Pump Set:**

0.5 HP single phase [ISI marked] to pump water from the sump from the sump fitted with a control valve