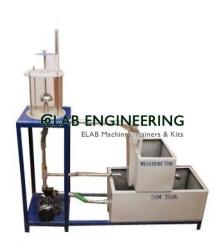

## **© LAB ENGINEERING**

Email:

purchase@elabengineeringequipments.com Phone: +91-9811375383

Product Name : Impact of Jet Apparatus

Product Code: FMLE0003



## **Description:**

Impact of Jet Apparatus

## **Technical Specification:**

The machine facilitates the study of dynamic behavior of cam follower. It consists of a DC Motor coupled to an extension shaft whose and carries a cam. A cam follower, mounted on the end of a vertical bar, is loaded on the cam face by compression spring is retained by a cross bar mounted on two vertical pillars attached to the base plate. Facility is provided to vary the pre compression of spring. The inertia of follower can be altered using weights.

**Note:** Motor is provided only to demonstrate the actual water of system. However while drawing the graph the motor shall be rotated by hand only.

## **© LAB ENGINEERING**

**Elab Engineering Equipments Manufacturers**