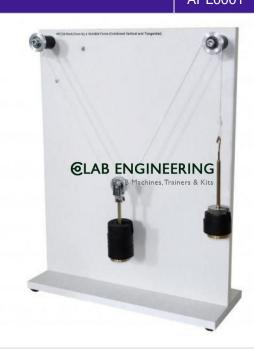

#### **TECHNICAL SPECIFICATIONS:**

Basic Wind Tunnel.

- 1. Determines the work done by a vertical variable effort and compares it with the work done in lifting a load.
- 2. The free-standing, bench-top unit consists of a suspension cord carrying a loaded trolley at its mid-span. The cord is clamped at one end, and tensioning effort applied vertically at the other end.
- 3. All pulleys feature ball bearings.
- 4. An instruction manual for student and lecturer provided.
- 5. Set of weights.
- 6. 1m ruler supplied
- 7. Dimensions and weights (excluding set of weights): 585 x 130 x 635 mm; 3.2 kg (approx)