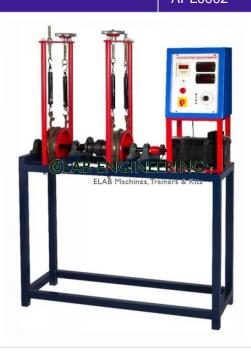

## **Description:**

Gear Trains Apparatus

## **Technical Specification:**

Basic Wind Tunnel.

- 1. Apparatus for assembling four spur gears in simple or compound BC01/6 Item Code Item Description / Specifications trains to find overall ratios.
- 2. An additional rotating arm for simple epicyclic gearing
- 3. 40, 60, 80 and 100 tooth gears supplied
- 4. Self contained bench mounted unit
- 5. Base fitted with drawer to hold all gears, spacers and pins
- 6. An Instruction manual for student and lecturer provided.
- 7. Dimensions and Weights: 290 x 125 x 120 mm; 2.2 kg (approx)