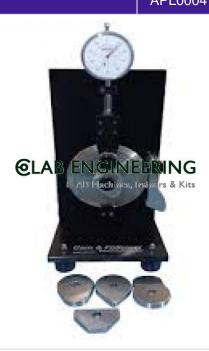

## **© LAB ENGINEERING**

Email:

purchase@elabengineeringequipments.com Phone: +91-9811375383

**Product Name:** 

Cam and Follower Apparatus

Product Code: APL0004

### **Description:**

Cam and Follower Apparatus

### **Technical Specification:**

#### **TECHNICAL SPECIFICATIONS:**

Basic Wind Tunnel.

- 1. To determine follower displacement against angular rotation of a cam; hence derive velocity and acceleration diagrams and determine the maximum acceleration of the follower; for a variety of cams and followers.
- 2. Offset roller follower
- 3. The bench mounted unit consists of a dial gauge for the measurement of displacement and a protractor scale and bracket for measurement of angular rotation.
- 4. Cams include:- tangent cam; constant acceleration cam; simple harmonic motion cam.
- 5. Followers include:- roller; knife edge.
- 6. An instruction manual for student and lecturer is provided.
- 7. Dimensions and Weights (without fittings, followers and cams): 250 x 150 x 540 mm; 4.1kg (approx)
- 8. Supplied complete with Fittings, Followers and Cams:
  - A lever follower on a support with a pointer and scale
  - A flat follower 38 mm wide
  - A uniform motion cam
  - An eccentric cam