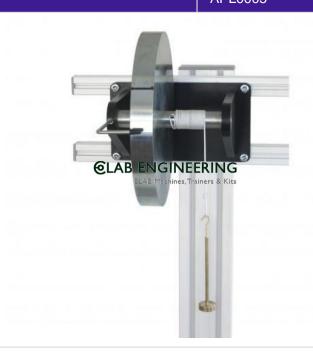

### **Description:**

Flywheel Apparatus

#### **TECHNICAL SPECIFICATIONS:**

Basic Wind Tunnel.

- 1. Self contained.
- 2. Wall mounting includes a pointer to the periphery of the wheel
- 3. To demonstrate the Second law of motion and energy storage
- 4. Running in ball bearings.
- 5. A load hanger and cord supplied.
- 6. 250mm x 30mm steel flywheel with engraved line on periphery
- 7. Instruction manual for student and lecturer provided.
- 8. Stop watch supplied
- 9. Set of weights.
- 10. Dimensions and Weight (excluding set of weights): 215 x 280 x 250 mm; 19 kg (approx)