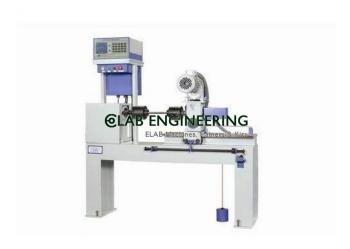

## **Description:**

**Torsion Testing Machine** 

Torsion Testing Machine is designed for conducting Torison and Twist Tests on various metal wire, tubes sheet materials. Torque measurement by pendulum Dynamometer System. Torque ranges can be adjusted. Torque can be applied to specimen by geared motor through gear box,