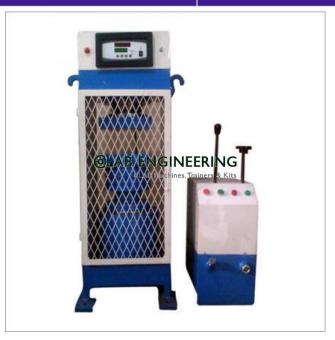

#### **Description:**

Digital Display Compression Testing Machine

#### **Technical Specification:**

The Digital Compression Testing Machine has been designed to meet the need for a simple, economic and reliable means to test concrete for its compressive strength. The Digital Indicator incorporates a 4-Digits display calibrated in Kilo Newton (KN) and preset to maximum load capacity fitted with micro switches to switch-off the motor when the load approaches the maximum capacity of the gauge, avoiding any over loading. Relays are incorporated so that the motor does not restart on its own after a power breakdown. The electrically operated pumping units are provided with a control knob to adjust the pace rate which can be effectively controlled by an experienced operator during the course of testing, by observing the progress of the Digital Indicator readings.