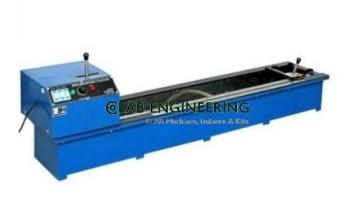

## **Technical Specification:**

Designed to test three specimens simultaneously. The machine consists of a carriage moving over a lead screw. An electric motor driven reduction gear unit ensures smooth constant speed and continuous operation. The entire assembly is mounted with a stainless steel lined water bath completely encased in metal bound hardwood. It is equipped with an electric pump circulator and heater. The temperature is controlled thermostatically. Two rates of travel i.e. 5 cm/min and 1 cm/min are provided. Suitable for operation on 230 V, 50 Hz, Single Phase, A.C. supply.