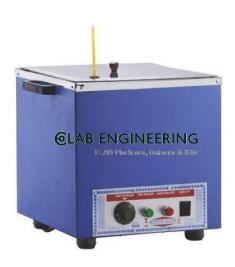

### **Description:**

Universal Water Bath

#### **Technical Specification:**

Double walled inner chamber in stainless steel outer chamber in mild steel temperature range Ambient to 100° C controlled by capillary thermostat. Accuracy ± 1° C operated on 230V A.C. Single Phase. These baths are suitable for washing Marshall specimen. Lid is made up of stainless steel with a hole for glass thermometer to penetrate.

#### Following sizes are available:

- A) 12"lengthx 9" width x 7" height having rating 750 W.
- B) 18"length x 12" width x 7" height having rating 1500 W.

Customised sizes also available.