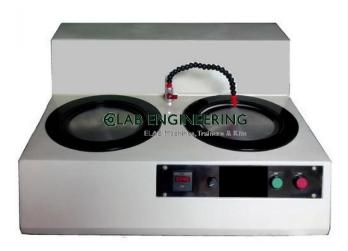

## **Description:**

Double Disc Polishing Machine

## **Technical Specification:**

This is double disc polishing machine for met allographic samples. Two independent polishing units is mounted on a common MS frame, other specification as per single disc. This Machine is portable model for polishing of met allographic sample. Disc dia 200 mm made of Aluminum. Speed continuously variable up to 950 RPM. Rating- 0.25 HP single phase 220 Volt A.C. Provided with sink and swing type laboratory water tap. Water prrof Formica table top.