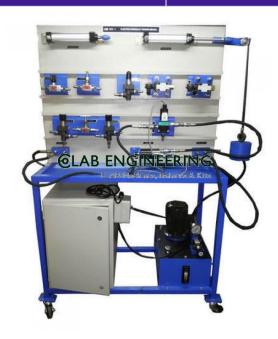

## **Description:**

HYDRAULIC CIRCUIT TRAINER KIT (BASIC)

## **Technical Specification:**

HYDRAULIC CIRCUIT TRAINER KIT (BASIC).

## **SPECIFICATIONS:**

| SR.NO | COMPONENTS                            | Qty. |
|-------|---------------------------------------|------|
| 1     | Trolley with frame & caster wheels    | 1    |
| 2     | Hydraulic Tank with Filter & Breather | 1    |
| 3     | 3 Phase Foot & Flange mounted         | 1    |
|       | Electric motor                        |      |
| 4     | Bell Housing                          | 1    |
| 5     | Flexible coupling                     | 1    |
| 6     | Pressure Gauges                       | 2    |
| 7     | Gear Pump                             | 1    |
| 8     | Relief Valve                          | 1    |
| 9     | 4/3 way Direction control valve       | 1    |
| 10    | Valve mounting plate.                 | 1    |
| 11    | Single Acting cylinder                | 1    |
| 12    | Double acting cylinder                | 2    |
|       |                                       |      |

| 13 | 4 | 4/2 way Direction control valve | 1 |
|----|---|---------------------------------|---|
| 14 |   | Sequence valve                  | 1 |
| 15 | F | Pressure Reducing valve         | 1 |
| 16 | ŀ | Hydraulic High Pressure Hoses   | 6 |