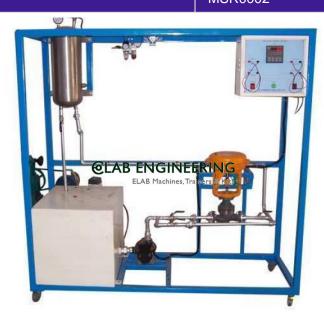

## **Description:**

Flow Control Trainer

## **Technical Specification:**

The Flow Control System Trainer is the system, which outlines the basics of Closed Loop Flow Control and various aspects related to it.