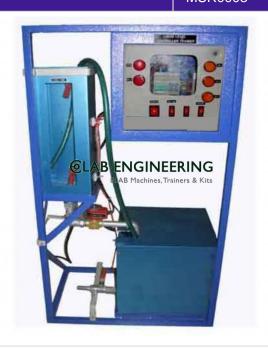

## **Description:**

Level Control Trainer

## **Technical Specification:**

The Level Control System Trainer is the system which outlines the basics of closed loop level control process and other aspects related to it.

Some Additional Features: Compact Ergonomic Design. Computer Interface & SCADA software connectivity for analysis of Level Control System Trainer (Optional) System Dimensions: 4.5 Ft. (L) X 1.5 Ft. (W) X 4.5 Ft. (H) Services required: Water supply and drainage arrangement, Electric supply 230 V AC, 50 Hz. Clean, Dry Compressed Air Supply at 2.1 Kg/cm².