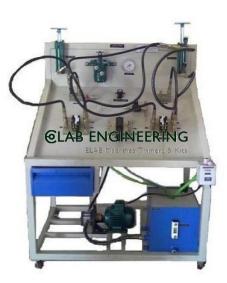

### **Description :**

Pressure Control Trainer Air

#### **Technical Specification :**

The Level Control System Trainer is the system which outlines the basics of closed loop level control process and other aspects related to it.

Some Additional Features: Compact Ergonomic Design. Computer Interface & SCADA software connectivity for analysis of Level Control System Trainer (Optional) System Dimensions: 4.5 Ft. (L) X 1.5 Ft. (W) X 4.5 Ft. (H) Services required: Water supply and drainage arrangement, Electric supply 230 V AC, 50 Hz. Clean, Dry Compressed Air Supply at 2.1 Kg/cmÂ<sup>2</sup>.