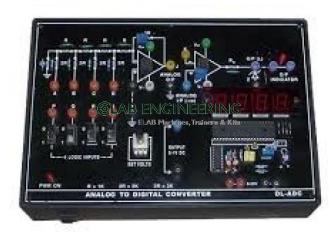

## **Description:**

Analogus to Digital Converter

## **Technical Specification:**

Omega electronics Model: OMEGA TYPE LTB-812 + 5V D.C. at 250mA, IC Regulated power supply internally connecated. - 5V D.C. at 50mA, IC regulated power supply internally connected . + 10V D.C. at 50mA, IC Regulated power supply internally connected. 0-15V D.C. at 50mA, continusly variable power supply . D.C. Volmeter , 65mm continusly dial to read 0-15V. Voltage comparator Quad 2 -input NOR gate. Qual 2-input AND gate. Qual 4-input EX-OR gate. BCD-to-7 Segment Decoder/Driver. Dual J-K Flip-Flop. Bit Binary Ripple Counter. Timer. Continuous monitoring of analog signals on a voltmeter and of digital on 7 segment display. Seven LEDs to display the of vatious important points.