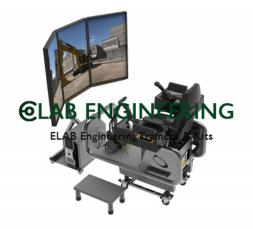

#### **Description :**

Excavator VR Simulator

#### **Technical Specification :**

It is a Orbital type excavator simulator with 360 degree infinite rotation function.

Excavator joystick levers used in real equipment.

Orbital type running lever 2-axis.

55 inch (horizontal type) Full HD Display.

It is simulator for functional test training with 1 axis motion (Pitch) applied.

Driving test and excavation test training (actual test site environment).

55 "(vertical type) Full HD display.

### Feature:-

We have developed two simulators for excavator training.

It is an endless track excavator simulator that can rotate 360 degrees. We have developed a video that can be used for the training of Functional exam(driving, digging)