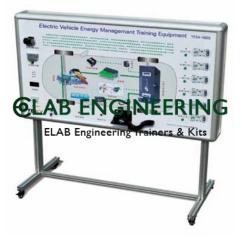

#### **Technical Specification :**

The equipment is fully equipped with electric vehicle energy management system, can simulate the electric vehicle start, low speed, general driving, full speed, slow down and stop six kinds of conditions of energy flow direction and the motor running.

#### **Specification:-**

Training board using 220V AC power supply, the internal circuit transformer rectifier into 12V DC power supply, no battery, reduce the trouble of charging, 12V DC power supply has anti-short circuit function.

Operating temperature: -40?~+50?

Size:- 1,600 X 700 X 1,700 mm

The panel is equipped with ignition switch, operating condition switch, throttle pedal, gear switch, brake switch, digital tachometer, current indicator, etc.

Supplemented by light-emitting diode system for the dynamic direction of the system, also has a The analog motor is used to demonstrate the working status of the motor.