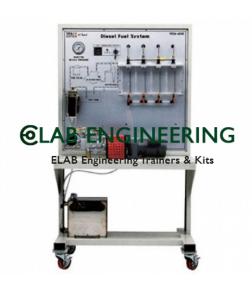

#### **Description:**

Diesel Fuel Injection System Inline Pump

#### **Technical Specification:**

Able to understand composition of injection pump in automobile and fundamental principles.

Pump is operated by the motor, able to measure the Fuel injection in accordance with RPM.

### Composition:-

Single Phase 1/2 HP moto

Timer

Inline Pump

4 Fuel Pressure Gauge

Inverter For Speed Control Etc

Size:- Approx. 600 X 400 X 1,200 mm

Weight:- Approx. 100 kg