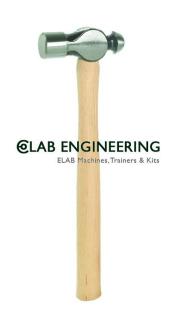

## **© LAB ENGINEERING**

Email:

purchase@elabengineeringequipments.com Phone: +91-9811375383

**Product Name:** 

Ball Pein Hammer Steel Head

Product Code: ELABHTOOLSUK350001

## **Description:**

Ball Pein Hammer Steel Head

## **Technical Specification:**

Ball Pein Hammer Steel Head

Face Type: Smooth FaceHandle Material: Wood Handle

• Head Weight: 24 oz.

• Head material: Steel Head

We are well-known manufacturers, OEM suppliers of Ball Pein Hammer Steel Head for Hand Tools. Contact us for high quality Ball Pein Hammer Steel Head for Hand Tools for schools lab, college lab, universities, research labs, various teaching and workshop training laboratories and industries in India.