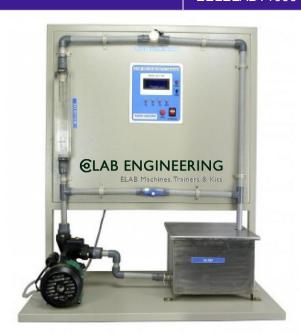

## **Description:**

Water Flow Trainer Kit

## **Technical Specification:**

1~12 L/min Flow rate range measurement Flow control provision

Flow rate display unit

On board BNC socket for CRO connectivity

Provision for measurement of voltage in the

form of voltage using multimeter

Inbuilt power supply

Durable water container

Unbreakable metal enclosure

Capable to operate in commercial temperature

range of 0 to 80 degree C

Can work with Liquid temperature less than

120 degree C

**EXPERIMENTS:-**