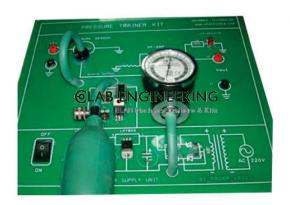

## **© LAB ENGINEERING**

Email:

purchase@elabengineeringequipments.com

Phone: +91-9811375383

Product Name:
PRESSURE TAINER KIT

**Product Code:** EELELABT10007

## **Description:**

PRESSURE TAINER KIT

## **Technical Specification:**

On board pressure sensor kits, with 2 PSI fs, Output is ratio metric to the power supply

Facility to generate and monitor pressure on LCD Display In Both engineering Units mmHg as well as psi Units Wide temp compensation range

LED Indicators; Facility for interface, with microcontrollers