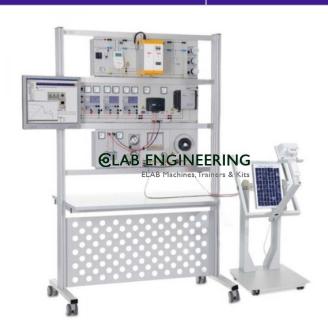

#### SOLAR TRAINER

## **Technical Specification:**

It consists of 2 high performance photovoltaic cell,

with a typical power of 10Wp for a 12Vdc voltage.

Environmental factors protection.

Solar Panel mounted on an anodized aluminum structure with wheels for mobility, and with calibrated cell to measure solar radiation.

Maximum nominal power: 10W.

Voltage at maximum power point (Vmpp): 12.0 V.

Current at maximum power point (Impp): 0.25 A.

Charge controller 12v dc, inverter 14v

220 volt Ac,12v dc loads to study load test

Battery offering optimal performance with low power applications. Capacity12V: 7Ah

Set of interconnection cables.

Anodized aluminum framework for modules allocation.