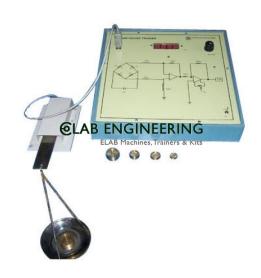

#### **Description:**

STRAIN GAUGE TRAINER

#### **Technical Specification:**

Rectangular Foil type strain gauge sensor – 350 ohm Bonded on a flexible metal strip and connected in wheat stone bridge configuration.

On board Power supply of +5V DC

On board instrumentation Amplifier AD620 section

16X2 LCD Display for displacement readings

Microcontroller 8051 on board for processing

Test point for Strain Gauge and Amplifier output with easy to plug banana connectors Fixed in Wooden box

#### **EXPERIMENTS:-**

To observe the value of angle when the strain gauge scale is moved or stressed in any direction.