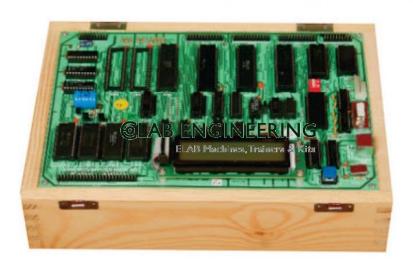

## **Description:**

8086 8088 Microprocessor Training Kit

## **Technical Specification:**

8086; 8088 Microprocessor Training Kit With Adc, Dac And In-built Power Supply Based on Intel's 8086/8088 CPU operating at 2.5/5MHz.; 16K bytes of RAM available to the user using 6264; 16K bytes of EPROM loaded with powerful monitor Program (2764/27128).; Total on board memory capacity of 128K bytes of RAM and 128 K bytes of EPROM.; Battery backup provided for RAM area.; 48/72 I/O lines through 8255.; 16 bit Timer/Counter through 8253.; RS-232C for CRT Terminal through 8251 Baud rate selection through DIP switch from 110-19,200 baud.; Analog to Digital converter; 25/28 keys hexadecimal keyboard and eight seven segment display.; Resident Monitor with two modes of operation: - Keyboard mode & Serial mode Powerful software commands like GO, EXAMINE/MODIFY REGISTERS, SINGLE STEPPING, BLOCK MOVE, FILL, INSERT, DELETE, INPUT/OUTPUT BYTE & WORD.; Facility for uploading/downloading of files from/to PC.; All Address, Data and Control Signals, are buffered and available at the FRC connector.; In-built Power Supply :; User's Manual..