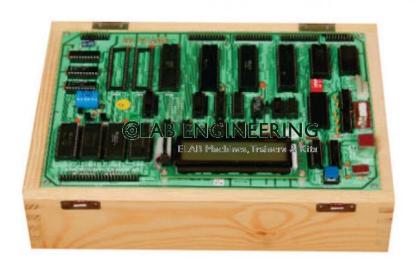

## **Description:**

8085 Microprocessor Training Kit With LCD Display

## **Technical Specification:**

8085 Microprocessor Training Kit With Lcd Display And In-built Power Supply Based on 8085 CPU operating at 6.144 MHz crystal.; 16K bytes of EPROM with powerful monitor program.; 8K byte of RAM available to the user.; Battery backup for user's RAM with 3.6V rechargeable cell; Total on board memory expansion upto 64K bytes using 2732/2764/27128/6264.; Memory mapping definable by the user.; 20x2 Liquid Crystal Display (LCD).; 104/105KeysIBM PC Compatible ASCII Keyboard; 48 programmable I/O lines provided through 2 nos. of 8255.; 16 bit programmable timer/counter using 8253.; RS-232C interface for CRT using SID / SOD lines.; Two modes of Commands: - Key board Mode & Serial Mode; All address, data and control lines are buffered and made available at the edge connector as per STD Bus configuration.; Powerful Software Commands like relocate, string, fill, insert, delete, block move, memory compare etc.; Onboard Single Line Assembler/Disassembler.; Facility for Downloading/Uploading files from/to PC.; In-built Power Supply :; User's Manual..