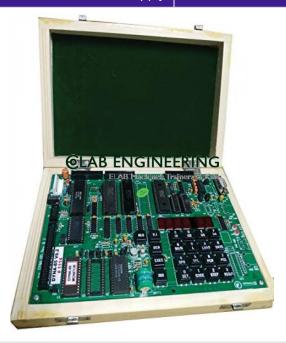

## **Description :**

8085 Microprocessor Training Kit With Inbuilt Power Supply

## **Technical Specification :**

8085 Microprocessor Training Kit With Inbuilt Power Supply Based on 8085 CPU operating at 6.144 MHz crystal frequency; 8K bytes of EPROM loaded with powerful monitor program; Total on board memory expansion upto 64K bytes using 2732/2764/27128/6264/ 62256 with 1 socket of 28 pin.; Battery back up for RAM with 3.6V rechangeable cell.; Memory mapping definable by the user.; 16 bit programmable TIMER/COUNTER using 8253.; 24 I/O lines provided through 8255; 22 I/O lines provided through 8155; RS-232C interface through SID/SOD Lines withAuto baud rate.; Two modes of commands: - Hex Key pad mode & - Serial mode All address, data & control lines are buffered and made available at the edge connector as per STD bus configuration.; 25/28 key hexadecimal keyboard and six seven segment displays through 8279; Powerful software commands like Relocate, String, Fill, Insert, Delete, Block Move, Examine/Compare Memory, Examine Register, Insert Data, Delete Data, Single Step, GO, Break Point in both Serial & Keyboard mode.; Facility for Downloading/Uploading files from/to PC.; In-Built power supply:+5V/1.2A; User's Manual..