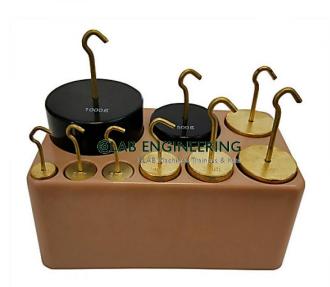

## **Description:**

Hooked Weight Double Set

## **Technical Specification:**

- Double Hooked weight Set of 9, to ease in experiments when additional weights are required to be
- All weights have counter sunk recessed bottoms so that the weight rests flat.
- · All weights have Brass Hooks.
- 1~1000g Steel, Black Painted
- 500g Steel, Black Painted
- 2~200 g Brass
- 1~100g Brass
- 1~50g Brass
- 2~20g Brass
- 1~10g Brass