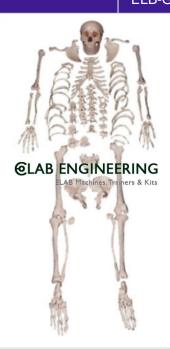

## **Description:**

Deluxe Human Disarticulated Skeleton

## **Technical Specification:**

Human Skeleton bones near to the original preferred by medical students and medical institutes approved by MCI.

For study based all Skeleton Parts are Near to Original Skull with Mandible 3parts.